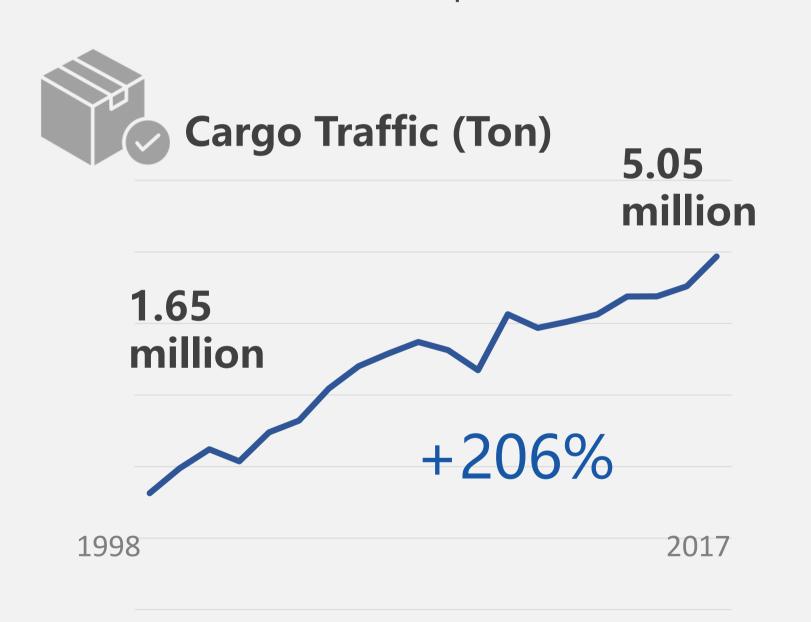

### The Hong Kong hub has enjoyed great success

In the always competitive market of international aviation, the results achieved since 1998 speak for themselves

### The success of the Hong Kong hub even more impressive in context