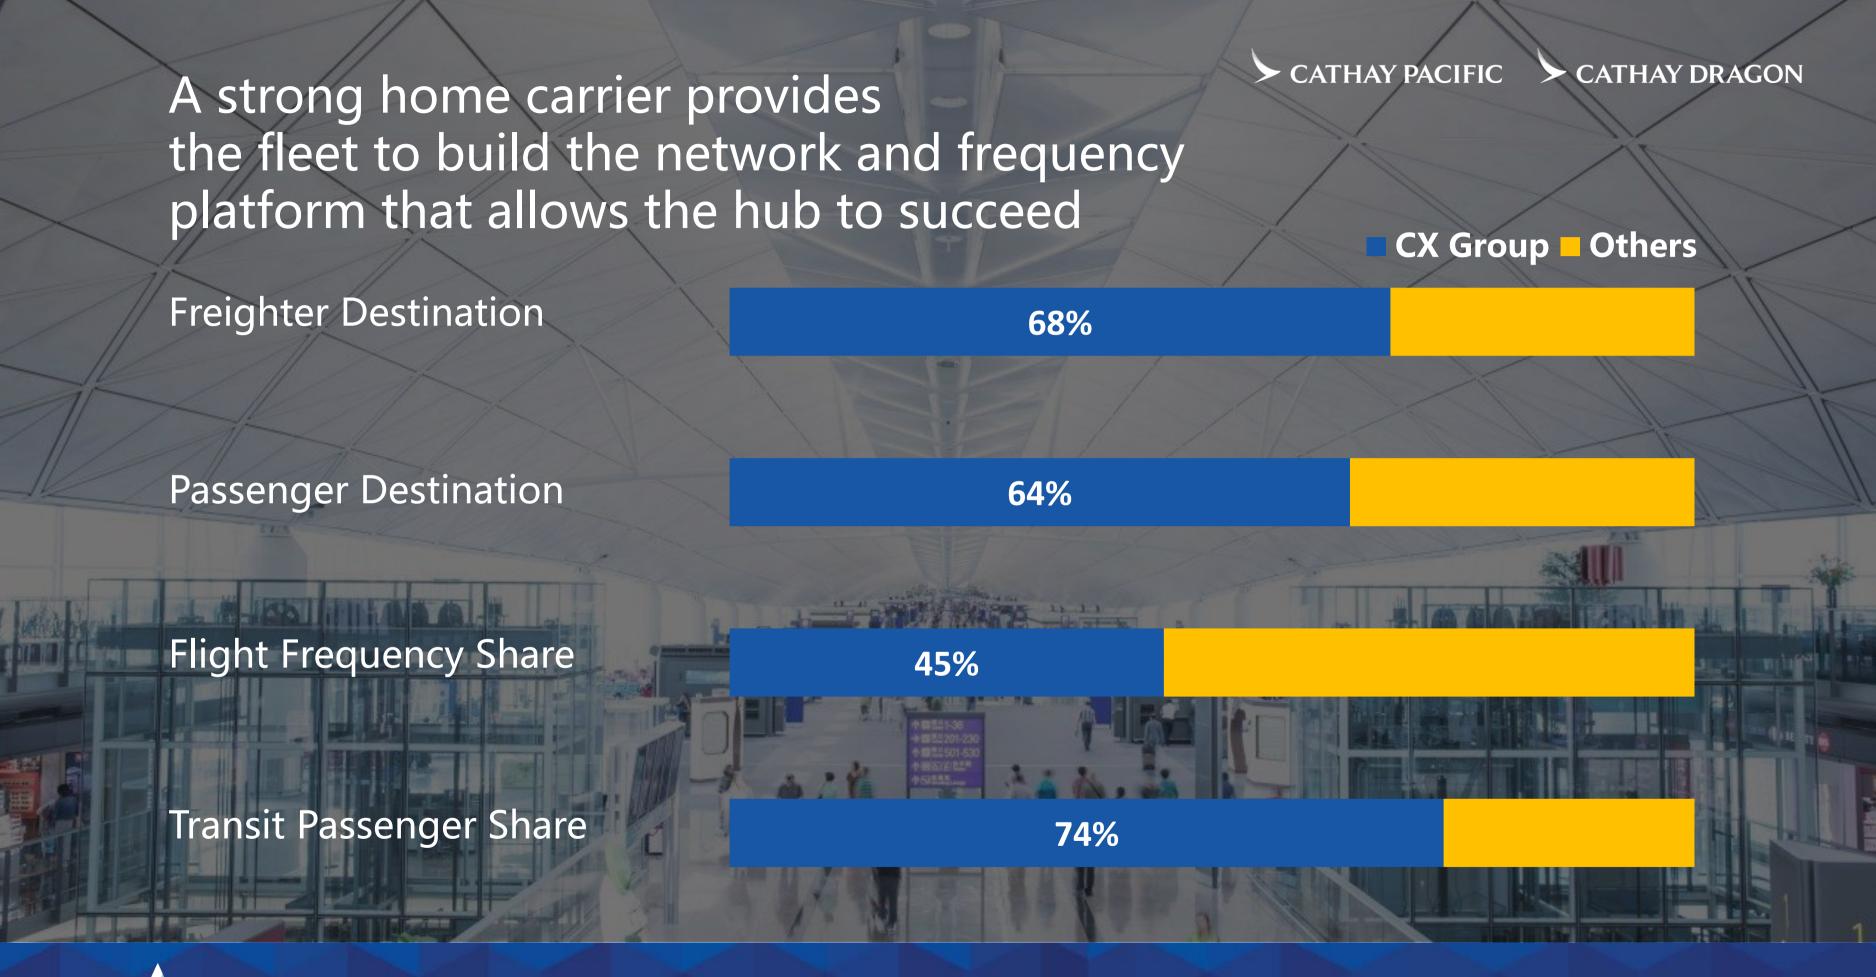

### The Hong Kong hub has enjoyed great success

In the always competitive market of international aviation, the results achieved since 1998 speak for themselves

### The success of the Hong Kong hub even more impressive in context

### What has made HKIA so successful?