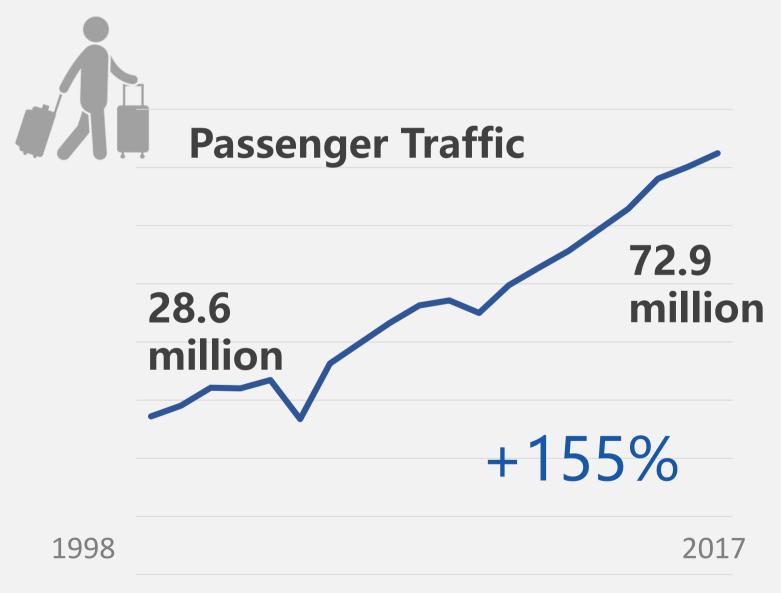

### The Hong Kong hub has enjoyed great success

In the always competitive market of international aviation, the results achieved since 1998 speak for themselves

### The success of the Hong Kong hub even more impressive in context